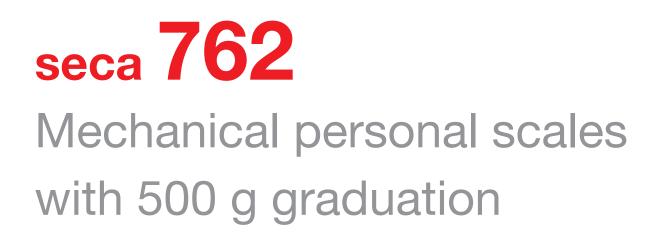

#### Modern classics for several decades.

The precise design classic has a large clear and well defined dial. With a large, low-level, non-slip platform and scratchresistant finish it is easy for the patient to step on and weigh.

The rugged metal housing withstands years of use under the hardest conditions imaginable.