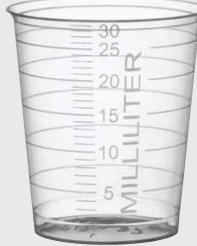

## Medicine Measure, narrow transparent

The narrow medicine measure 30 ml are a class 1 M product and is manufactured according to the Medical Device regulation 93/42/EEC and is purpose is for dispensing both oral medication and tablets. The product is tested to fulfill all demands according regulation. The narrow medicine cup can be used in medicine trays or together with tablet crusher.

You can get lids to all wide medicine measures so that you can protect the medication and you can also write on the lids.

Diameter: 38 mm Height: 42 mm Volume: 30 ml

Color: Transparent

Item no: 01250

Packaging: stack/carton: 80/4 800